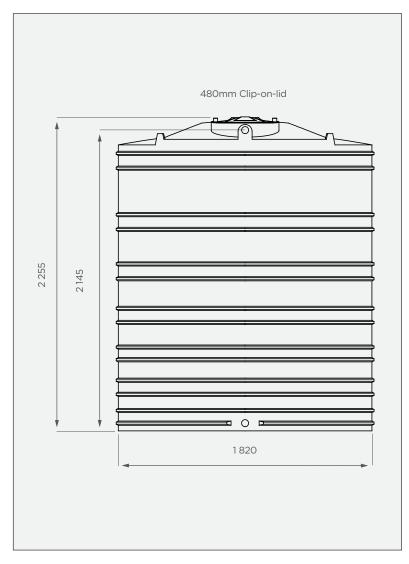

# **FRONT VIEW**

## **PRODUCT SPECIFICATIONS**

| Water    | SG 1                      |
|----------|---------------------------|
| Inlet    | 40mm female water fitting |
| Overflow | 40mm female water fitting |
| Outlet   | 40mm water fitting        |
| Lid      | 480mm                     |

All dimensions are in millimeters and scale is not 100% to scale. This drawing is the property of JoJo.