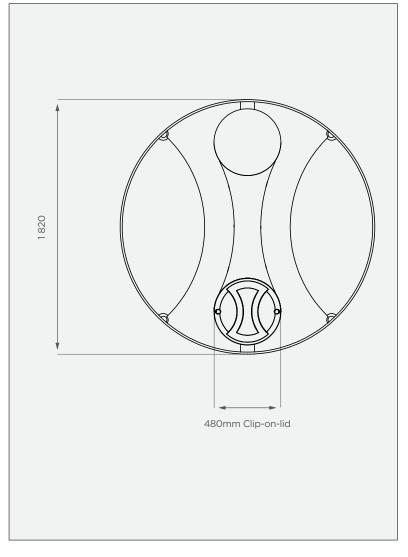

# **TOP VIEW**

## **PRODUCT SPECIFICATIONS**

| Water    | SG 1                      |
|----------|---------------------------|
| Inlet    | 40mm female water fitting |
| Overflow | 40mm female water fitting |
| Outlet   | 40mm water fitting        |
| Lid      | 480mm                     |

All dimensions are in millimeters and scale is not 100% to scale. This drawing is the property of JoJo.