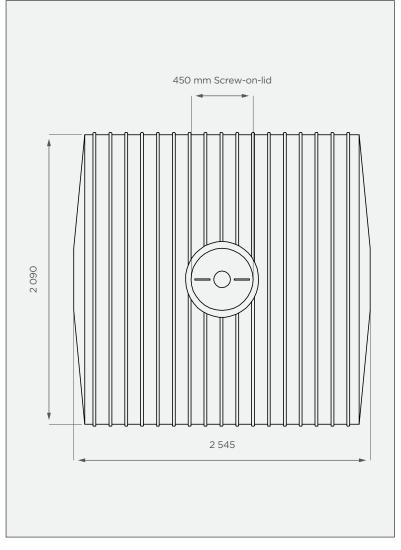

# **TOP VIEW**

### **PRODUCT SPECIFICATIONS**

| Water  | SG 1           |
|--------|----------------|
| Outlet | 50mm connector |
| Lid    | 450mm          |

All dimensions are in millimeters and scale is not 100% to scale. This drawing is the property of JoJo.