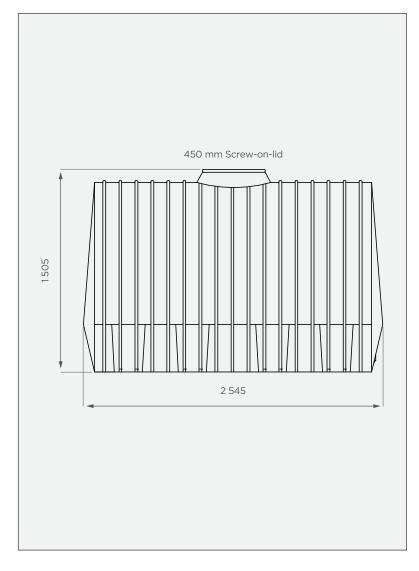

# **SIDE VIEW**

### **PRODUCT SPECIFICATIONS**

| Water  | SG 1           |
|--------|----------------|
| Outlet | 50mm connector |
| Lid    | 450mm          |

All dimensions are in millimeters and scale is not 100% to scale. This drawing is the property of JoJo.