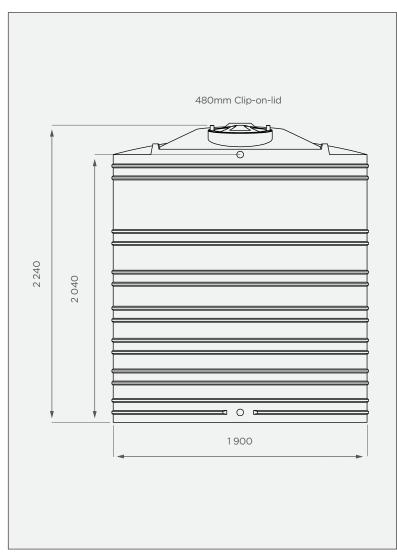

## **FRONT VIEW**

# **PRODUCT SPECIFICATIONS**

| Water    | SG 1                      |
|----------|---------------------------|
| Inlet    | 40mm female water fitting |
| Overflow | 40mm female water fitting |
| Outlet   | 40mm water fitting        |
| Lid      | 480mm                     |

All dimensions are in millimeters and scale is not 100% to scale. This drawing is the property of JoJo.