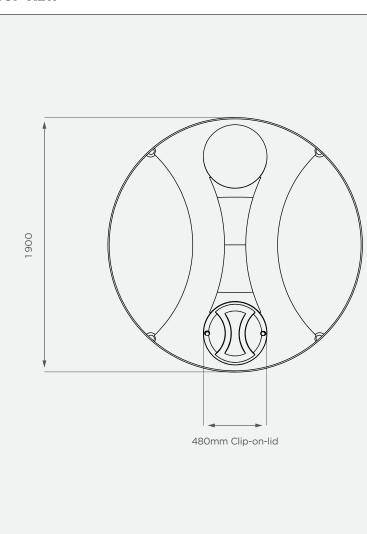

#### **TOP VIEW**

# **PRODUCT SPECIFICATIONS**

| Water    | SG 1                      |
|----------|---------------------------|
| Inlet    | 40mm female water fitting |
| Overflow | 40mm female water fitting |
| Outlet   | 40mm water fitting        |
| Lid      | 480mm                     |

All dimensions are in millimeters and scale is not 100% to scale. This drawing is the property of JoJo.