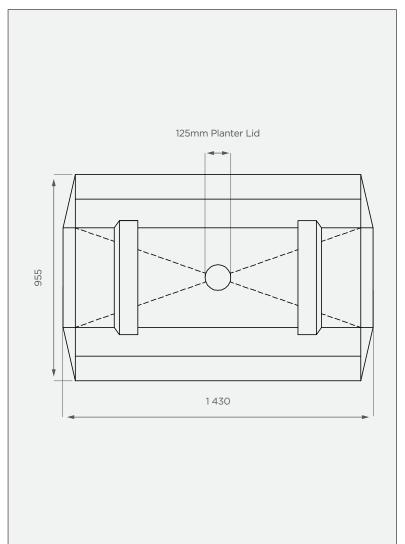

# **TOP VIEW**

## **PRODUCT SPECIFICATIONS**

| Chemical / Medium | SG 1.4         |
|-------------------|----------------|
| Outlet            | 40mm connector |
| Lid               | 125mm          |