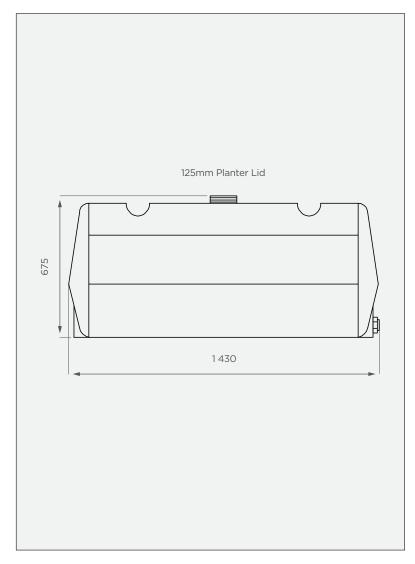

# **SIDE VIEW**

## **PRODUCT SPECIFICATIONS**

| Chemical / Medium | SG 1.4         |
|-------------------|----------------|
| Outlet            | 40mm connector |
| Lid               | 125mm          |