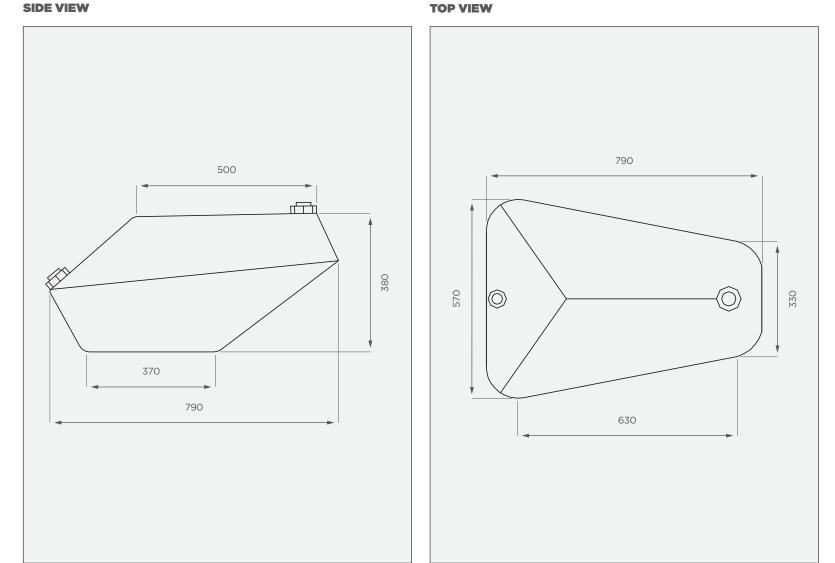

# **70 It Water on Wheels**

This is a non-stock item in JoJo Green

#### **PRODUCT SPECIFICATIONS**

| Water           | SG 1                                  |
|-----------------|---------------------------------------|
| - complete with | 40mm thumb end plug at top and bottom |