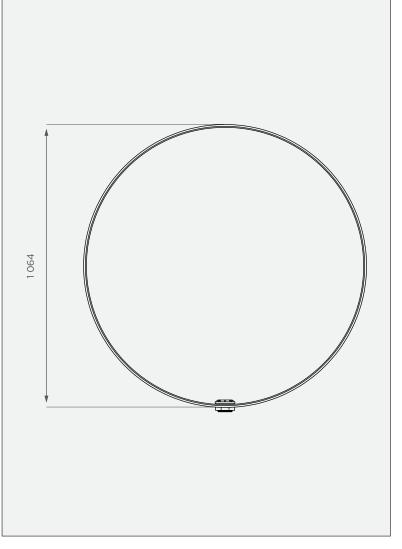

# **710 It Fish Breeding Tank**

This is a non-stock item in Black

## **SIDE VIEW**



## **TOP VIEW**



#### **PRODUCT SPECIFICATIONS**

| Outlet        | 40mm water fitting |
|---------------|--------------------|
| - fitted with | Thumb end plug     |

#### **Standard Colour**

Stock items are subject to a 14 calendar day lead time.





Note: Any colours not mentioned above can be custom manufactured at extended lead times.

# 3-year warranty



- Made with the best food-grade, quality virgin LLDPE
- UV-resistant
- BPA-free

All dimensions are in millimeters and scale is not 100% to scale. This drawing is the property of JoJo.