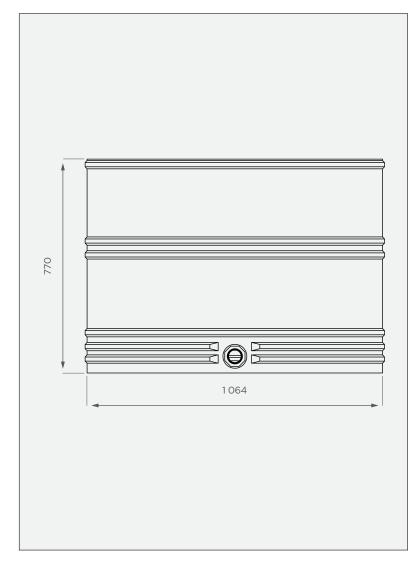

## **SIDE VIEW**

#### **PRODUCT SPECIFICATIONS**

| Outlet        | 40mm water fitting |
|---------------|--------------------|
| - fitted with | Thumb end plug     |