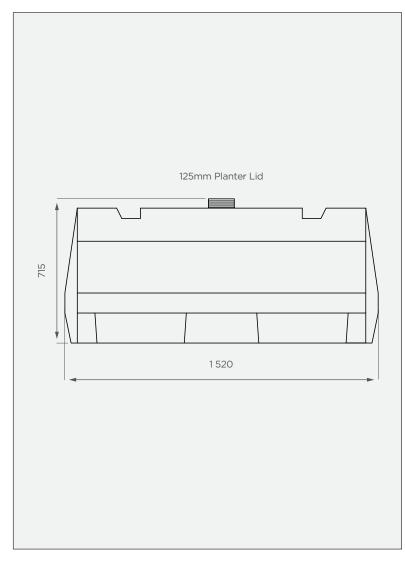

# **SIDE VIEW**

### **PRODUCT SPECIFICATIONS**

| Chemical / Medium | SG 1.4         |
|-------------------|----------------|
| Outlet            | 40mm connector |
| Lid               | 125mm          |