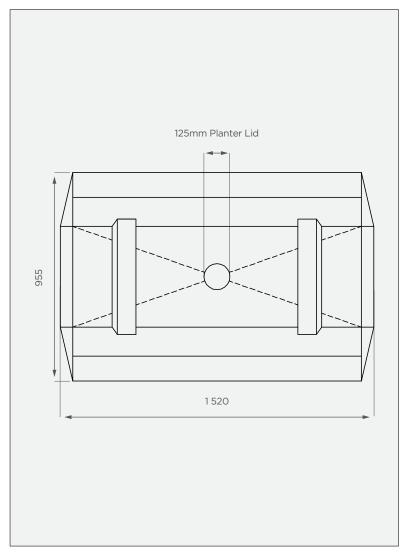

## **TOP VIEW**

### **PRODUCT SPECIFICATIONS**

| Chemical / Medium | SG 1.4         |
|-------------------|----------------|
| Outlet            | 40mm connector |
| Lid               | 125mm          |