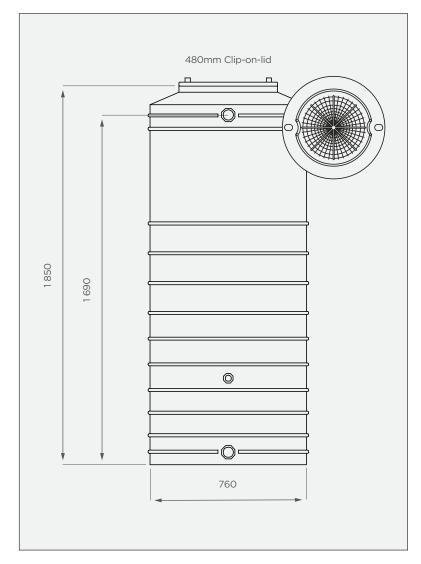

# **FRONT VIEW**

## **PRODUCT SPECIFICATIONS**

| Water      | SG 1                                                    |
|------------|---------------------------------------------------------|
| Inlet      | 40mm female water fitting                               |
| Overflow   | 40mm female water fitting                               |
| Outlet     | 40mm water fitting<br>40mm thumb plug                   |
| 2nd Outlet | 20mm water fitting<br>20mm thumb plug<br>20mm brass tap |
| Lid        | 480mm complete with plastic filter screen               |

All dimensions are in millimeters and scale is not 100% to scale. This drawing is the property of JoJo.