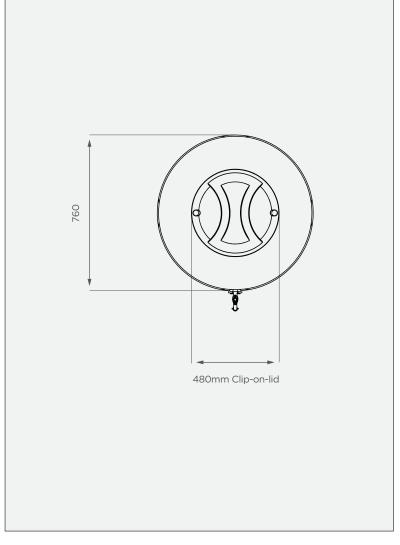

# **TOP VIEW**

## **PRODUCT SPECIFICATIONS**

| Water      | SG 1                                                    |
|------------|---------------------------------------------------------|
| Inlet      | 40mm female water fitting                               |
| Overflow   | 40mm female water fitting                               |
| Outlet     | 40mm water fitting<br>40mm thumb plug                   |
| 2nd Outlet | 20mm water fitting<br>20mm thumb plug<br>20mm brass tap |
| Lid        | 480mm complete with plastic filter screen               |

All dimensions are in millimeters and scale is not 100% to scale. This drawing is the property of JoJo.