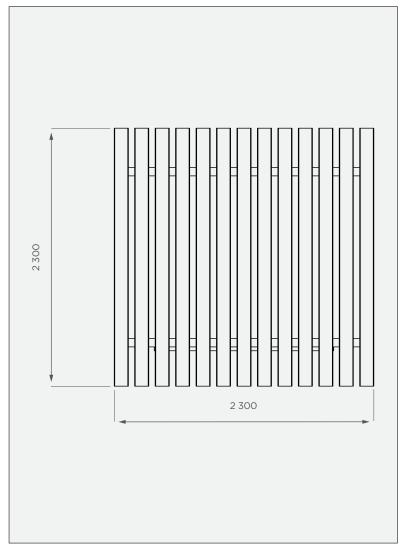

# **TOP VIEW**

All dimensions are in millimeters and scale is not 100% to scale. This drawing is the property of JoJo.