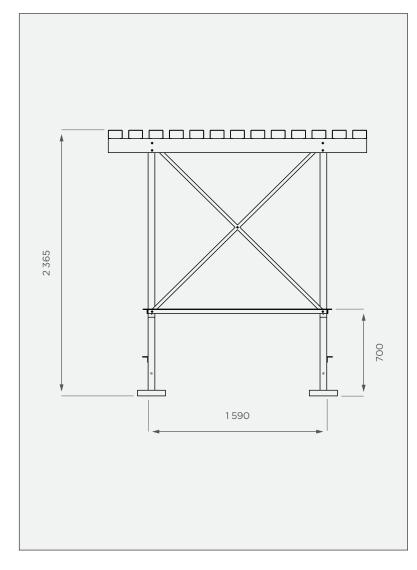

# **FRONT VIEW**

All dimensions are in millimeters and scale is not 100% to scale. This drawing is the property of JoJo.