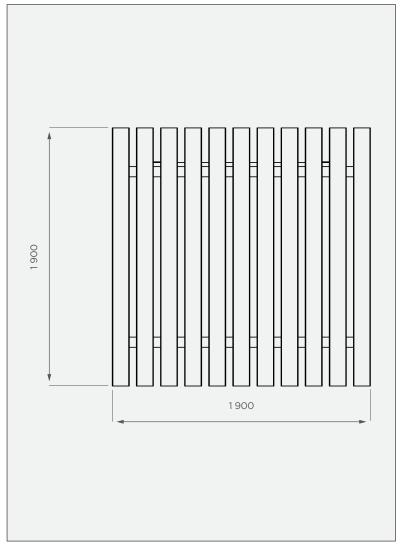

# **TOP VIEW**

All dimensions are in millimeters and scale is not 100% to scale. This drawing is the property of JoJo.