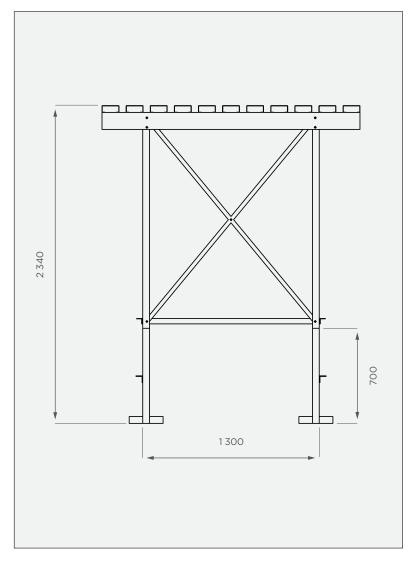

# **FRONT VIEW**

All dimensions are in millimeters and scale is not 100% to scale. This drawing is the property of JoJo.