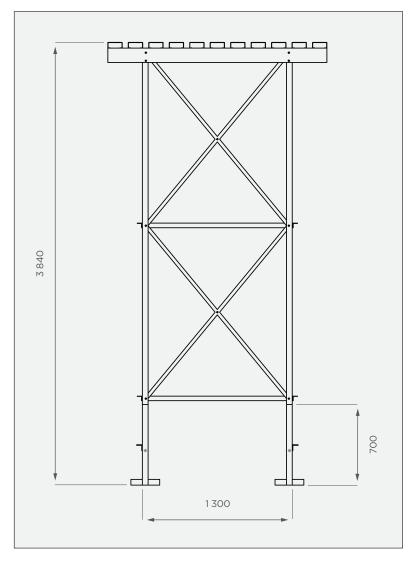

## **FRONT VIEW**

All dimensions are in millimeters and scale is not 100% to scale. This drawing is the property of JoJo.