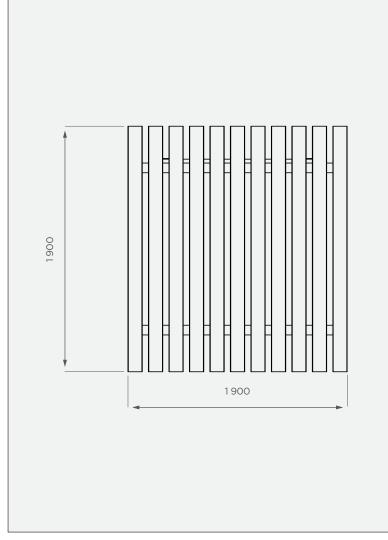

## **TOP VIEW**

All dimensions are in millimeters and scale is not 100% to scale. This drawing is the property of JoJo.