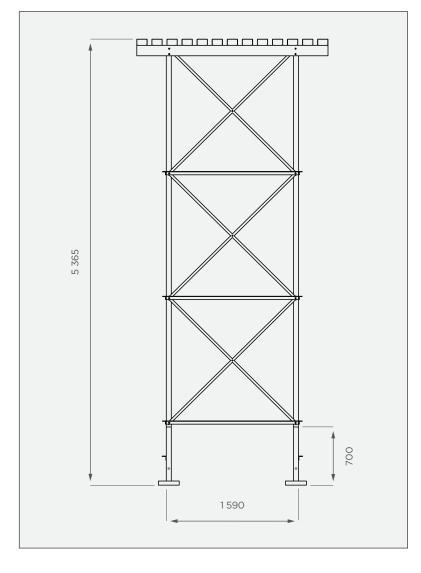

# **FRONT VIEW**

All dimensions are in millimeters and scale is not 100% to scale. This drawing is the property of JoJo.