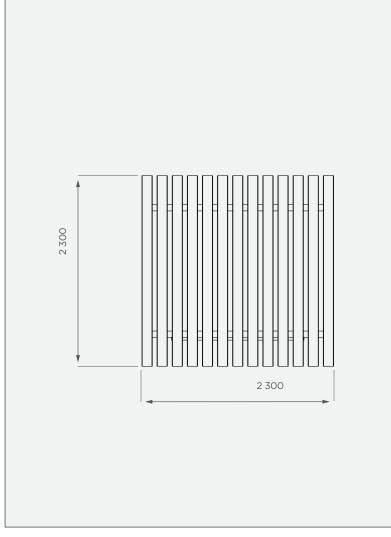

# **TOP VIEW**

All dimensions are in millimeters and scale is not 100% to scale. This drawing is the property of JoJo.