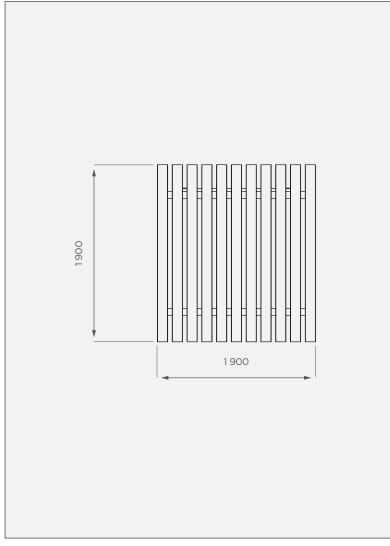

# **TOP VIEW**

All dimensions are in millimeters and scale is not 100% to scale. This drawing is the property of JoJo.