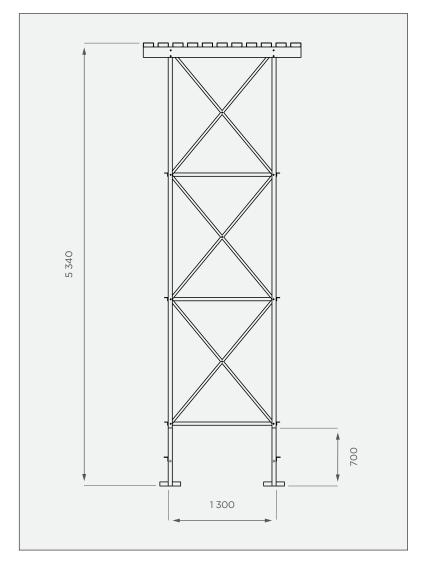

# **FRONT VIEW**

All dimensions are in millimeters and scale is not 100% to scale. This drawing is the property of JoJo.