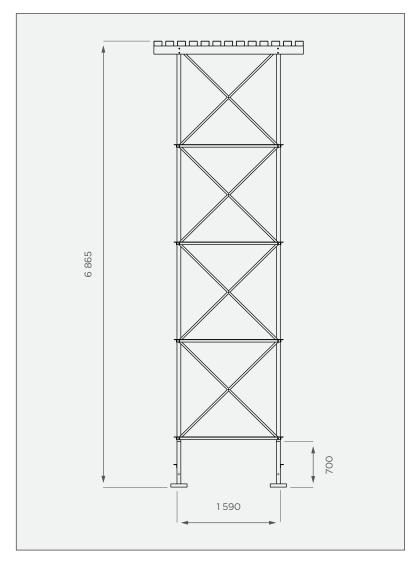

## **FRONT VIEW**

All dimensions are in millimeters and scale is not 100% to scale. This drawing is the property of JoJo.