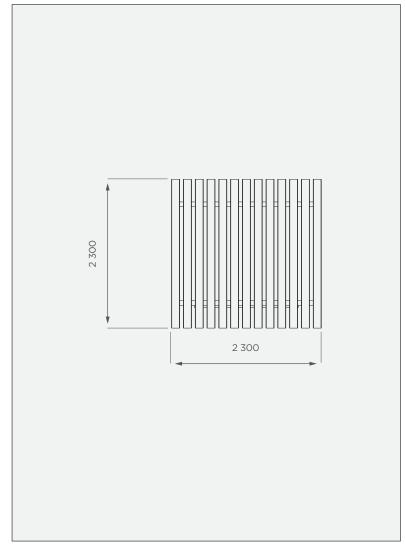

# **TOP VIEW**

All dimensions are in millimeters and scale is not 100% to scale. This drawing is the property of JoJo.