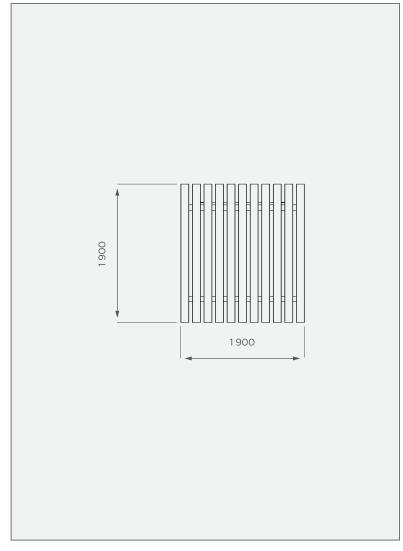

# **TOP VIEW**

All dimensions are in millimeters and scale is not 100% to scale. This drawing is the property of JoJo.