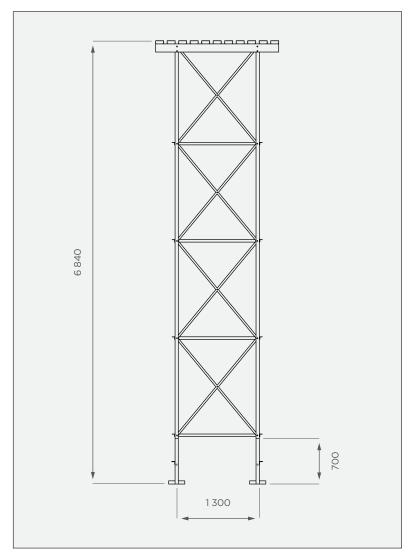

# **FRONT VIEW**

All dimensions are in millimeters and scale is not 100% to scale. This drawing is the property of JoJo.