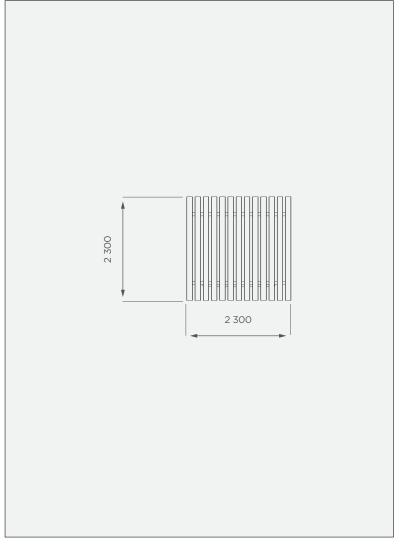

# **TOP VIEW**

All dimensions are in millimeters and scale is not 100% to scale. This drawing is the property of JoJo.