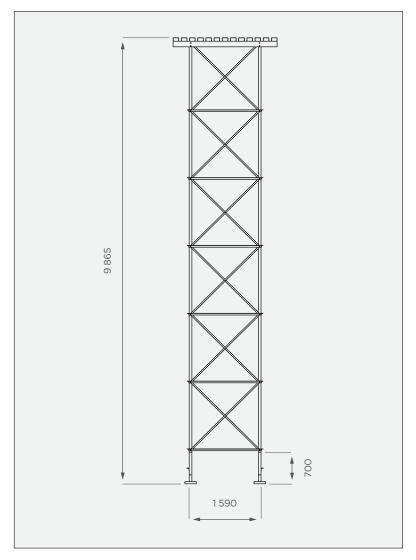

# **FRONT VIEW**

All dimensions are in millimeters and scale is not 100% to scale. This drawing is the property of JoJo.