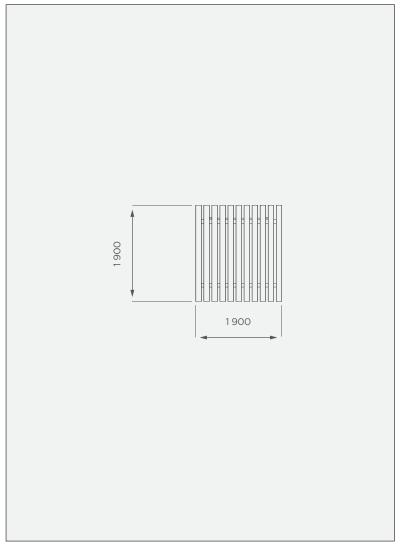

# **TOP VIEW**

All dimensions are in millimeters and scale is not 100% to scale. This drawing is the property of JoJo.