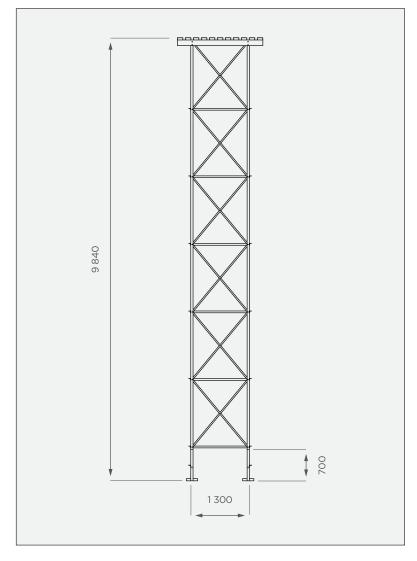

# **FRONT VIEW**

All dimensions are in millimeters and scale is not 100% to scale. This drawing is the property of JoJo.