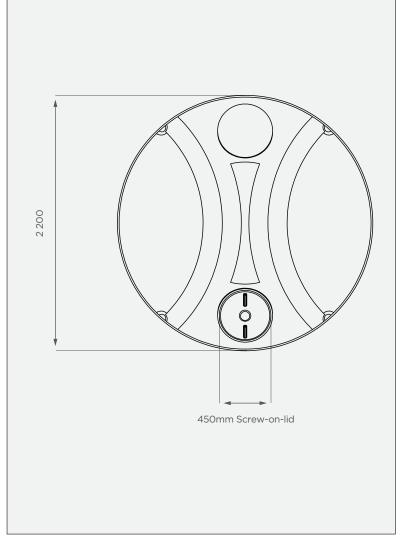

### **TOP VIEW**

### **PRODUCT SPECIFICATIONS**

| Chemical/Heavy | SG 1.6         |
|----------------|----------------|
| Outlet         | 50mm connector |
| Lid            | 450mm          |