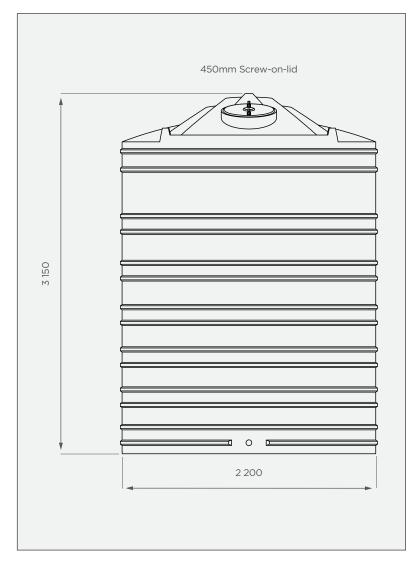

## **FRONT VIEW**

### **PRODUCT SPECIFICATIONS**

| Chemical/Heavy | SG 1.6         |
|----------------|----------------|
| Outlet         | 50mm connector |
| Lid            | 450mm          |

# 10-year warranty

- Made with the best quality virgin LLDPE
- UV & chemical-resistant

All dimensions are in millimeters and scale is not 100% to scale. This drawing is the property of JoJo.