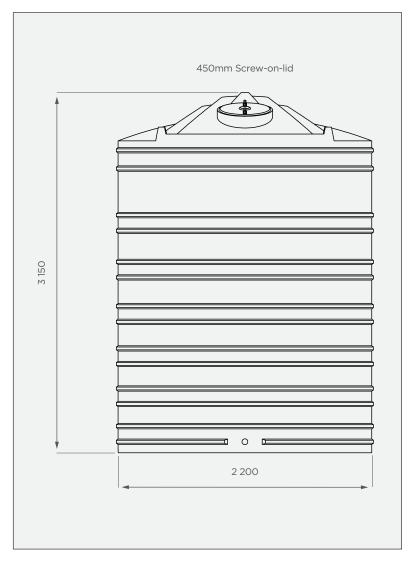

# **FRONT VIEW**

# **10 000 It Vertical Medium Tank**

This is a stock item in Natural White

# **PRODUCT SPECIFICATIONS**

| Chemical/Medium | SG 1.4         |
|-----------------|----------------|
| Outlet          | 50mm connector |
| Lid             | 450mm          |