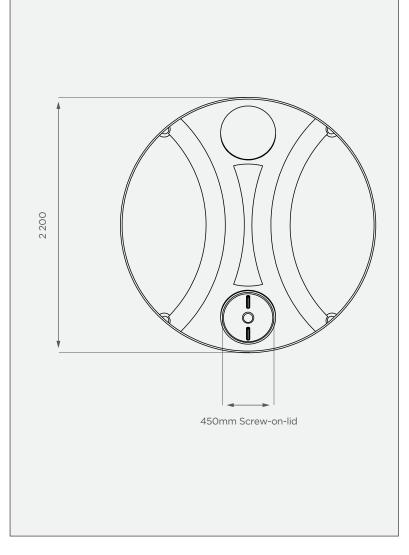

# **TOP VIEW**

# **PRODUCT SPECIFICATIONS**

| Chemical/Medium | SG 1.4         |
|-----------------|----------------|
| Outlet          | 50mm connector |
| Lid             | 450mm          |