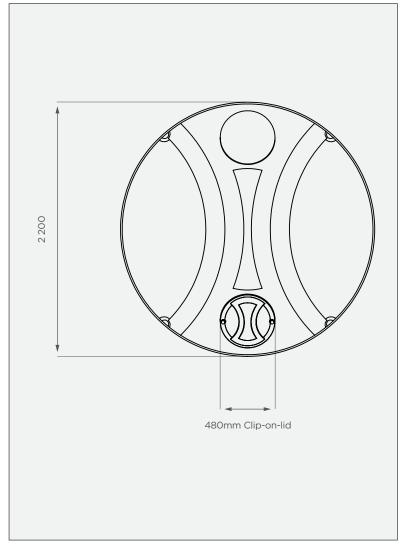

# **TOP VIEW**

### **PRODUCT SPECIFICATIONS**

| Water    | SG 1                      |
|----------|---------------------------|
| Inlet    | 40mm female water fitting |
| Overflow | 40mm female water fitting |
| Outlet   | 40mm water fitting        |
| Lid      | 480mm                     |