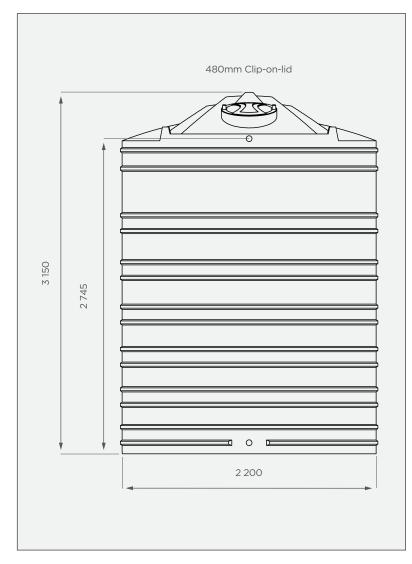

# **FRONT VIEW**

### **PRODUCT SPECIFICATIONS**

| Water    | SG 1                      |
|----------|---------------------------|
| Inlet    | 40mm female water fitting |
| Overflow | 40mm female water fitting |
| Outlet   | 40mm water fitting        |
| Lid      | 480mm                     |