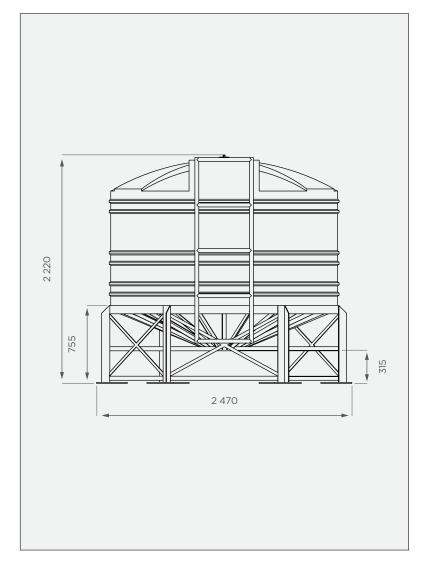

# **FRONT VIEW**

## Supplied with:

- 1 x 5 000lt silo tank
- 1 x Silo stand
- 1 x Ladder for easy access

#### Stand

- · Painted with Red-oxide
- Supplied as an assembled unit