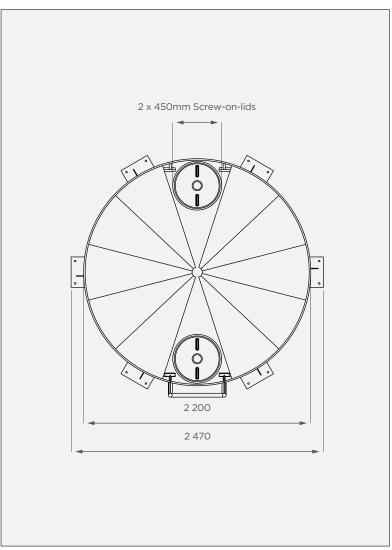

# **TOP VIEW**

## **PRODUCT SPECIFICATIONS**

| Chemical/Heavy | SG 1.6    |
|----------------|-----------|
| Lid            | 2 x 450mm |