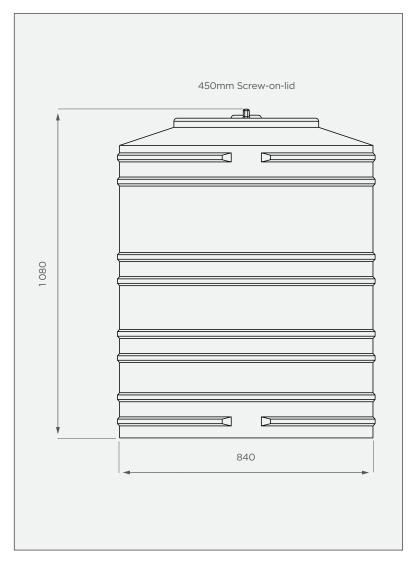

# **FRONT VIEW**

### **PRODUCT SPECIFICATIONS**

| Chemical/Medium | SG 1.4         |
|-----------------|----------------|
| Outlet          | 50mm connector |
| Lid             | 450mm          |

# 3-year warranty

- Made with the best quality virgin LLDPE
- UV & chemical-resistant

All dimensions are in millimeters and scale is not 100% to scale. This drawing is the property of JoJo.