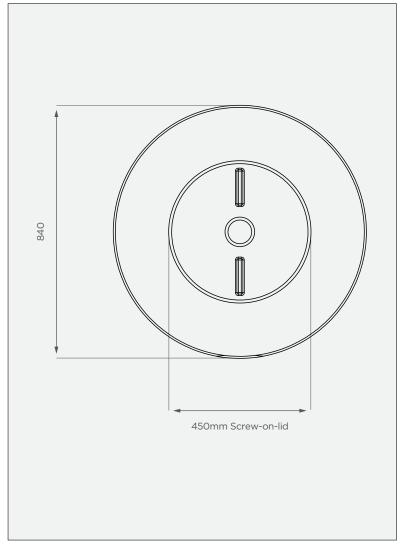

# **TOP VIEW**

### **PRODUCT SPECIFICATIONS**

| Chemical/Medium | SG 1.4         |
|-----------------|----------------|
| Outlet          | 50mm connector |
| Lid             | 450mm          |

# 3-year warranty

- Made with the best quality virgin LLDPE
- UV & chemical-resistant

All dimensions are in millimeters and scale is not 100% to scale. This drawing is the property of JoJo.