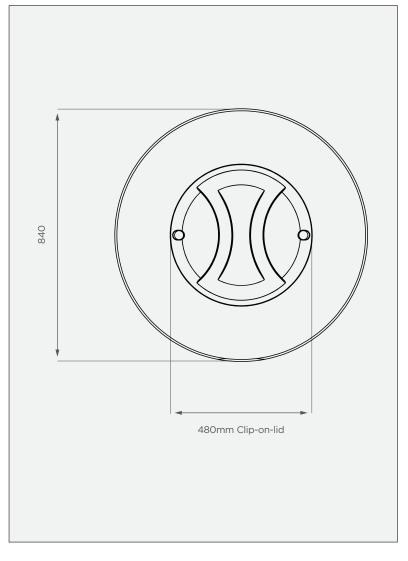

## **TOP VIEW**

## **PRODUCT SPECIFICATIONS**

| Water    | SG 1                      |
|----------|---------------------------|
| Inlet    | 40mm female water fitting |
| Overflow | 40mm female water fitting |
| Outlet   | 40mm water fitting        |
| Lid      | 480mm                     |

All dimensions are in millimeters and scale is not 100% to scale. This drawing is the property of JoJo.