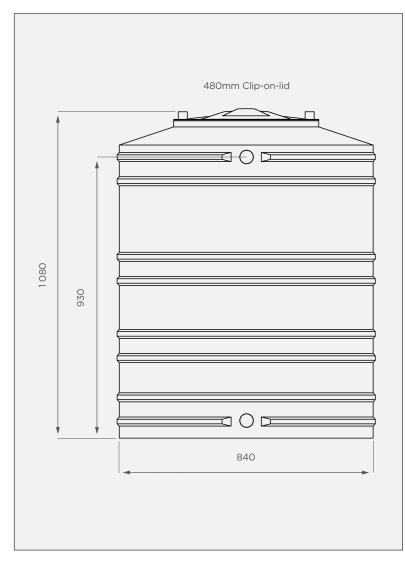

## **FRONT VIEW**

## **PRODUCT SPECIFICATIONS**

| Water    | SG 1                      |
|----------|---------------------------|
| Inlet    | 40mm female water fitting |
| Overflow | 40mm female water fitting |
| Outlet   | 40mm water fitting        |
| Lid      | 480mm                     |

All dimensions are in millimeters and scale is not 100% to scale. This drawing is the property of JoJo.