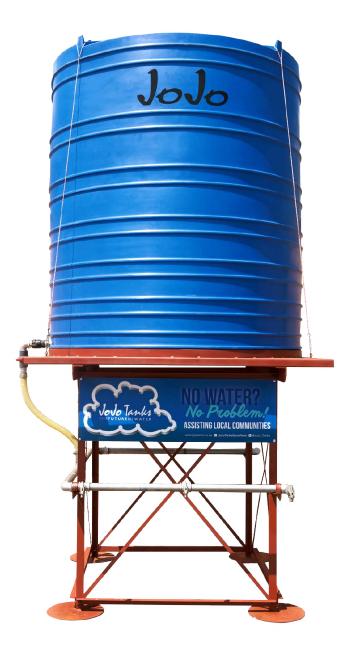

## **Communal Water System**

A water station that supplies water to communities during water shortages.

It is easy to install and perfect for schools, clinics, community centres - any central location where there is no or an insufficient supply of piped freshwater and drinking water. The tank can be filled up with water from a water tanker or borehole with minimal maintenance required.

## **FEATURES**

01

JoJo water tank installed on a 1.5m high tank stand

03

Anti-theft system on taps

05

All bolts, nuts and pipes are spot-welded for security purposes

07

## The tank stand:

- Comes completely assembled
- Is painted with red-oxided
- Must be installed in cement

02

All pipes and taps are included

04

Quick couplers on tank and flexible supply pipes

06

Wire and turnbuckles to tie tank to stand are included