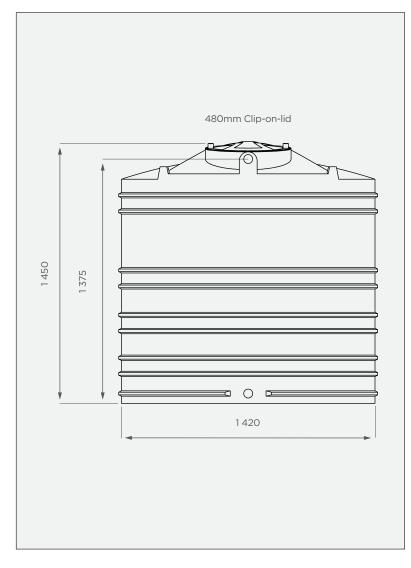

## **FRONT VIEW**

### **PRODUCT SPECIFICATIONS**

| Water    | SG 1                      |
|----------|---------------------------|
| Inlet    | 40mm female water fitting |
| Overflow | No Overflow               |
| Outlet   | 40mm water fitting        |
| Lid      | 480mm                     |

All dimensions are in millimeters and scale is not 100% to scale. This drawing is the property of JoJo.