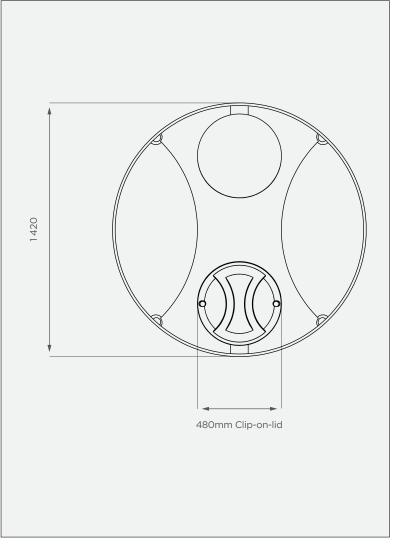

## **TOP VIEW**

### **PRODUCT SPECIFICATIONS**

| Water    | SG 1                      |
|----------|---------------------------|
| Inlet    | 40mm female water fitting |
| Overflow | No Overflow               |
| Outlet   | 40mm water fitting        |
| Lid      | 480mm                     |

All dimensions are in millimeters and scale is not 100% to scale. This drawing is the property of JoJo.