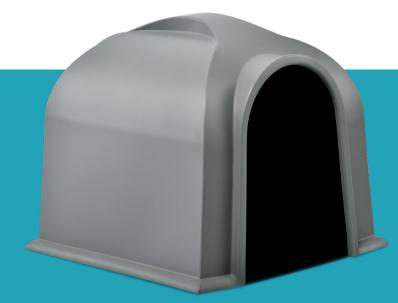

## JoJo Pump Cover

## Houses and protects our range of Booster Pumps

Specifically designed to accommodate our entire range of Booster Pumps, this cover is manufactured from the same high-grade material as our tanks, ensuring that your pump is protected against all weather conditions.

## Product measurements

Height: 500 mm Width: 540 mm Length: 540 mm Door Height: 410 mm Door Width: 300 mm

**Standard colours:** The following colours are available at a 14 day calendar lead time

**Note:** Any colours not mentioned can be custom manufactured at extended lead times.