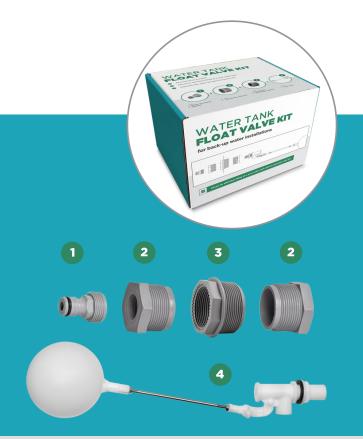

| What's in the box?                                                                 |                |
|------------------------------------------------------------------------------------|----------------|
| 20mm accessory adaptor                                                             | 4 Float Valve  |
| 2 2x 40/20mm reducers                                                              | - Valve        |
| 50/40mm full thread reducer**                                                      | - Threaded rod |
| <b>**Note:</b> this fitting is only required for tanks bought before the year 2020 | - Float ball   |

## Water Tank Float Valve Kit Specifications

Item code: Package dimensions in mm: 135 (h) x 160 (l) x 145 (d) Package weight: 420 grams

Pack contents:

- 1. 20mm accessory adaptor
- 2. 2x 40/20mm reducers
- 3. 50/40mm full thread reducer\*\*
- 4. Float Valve
  - Valve
  - Thread rod
  - Float ball