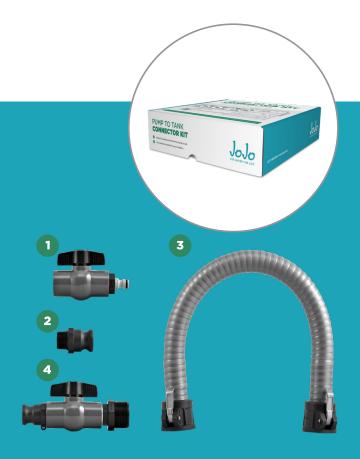

| What's in the box?                   |                                      |
|--------------------------------------|--------------------------------------|
| Connection to pump water outlet      | 3 Flexi-hose assembly                |
| 2 Connection from pump to flexi-hose | 4 Connection from tank to flexi-hose |

## **Pump to Tank Connector Kit Specifications**

Item code: TCK01

**Package dimensions in mm:** 257 (l) x 272 (w) x 60 (h)

**Package weight:** 1.2 kg

Pack contents:

- 1. Connection to pump water oulet
- 25mm ball valve
- 25/20mm reducer
- 20mm accessory adaptor
- 2. Connection from pump to flexi-hose
- 25mm polyprop male coupler

### 3. Flexi-hose assembly

- Hose + 2x female polyprop couplers
- 4. Connection from tank to flexi-hose
- 25mm polyprop male coupler
- 25mm ball valve
- 25mm barrel nipple
- 40/25mm reducer