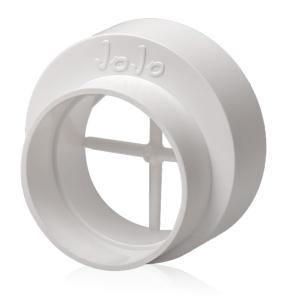

# 110mm to 80/75mm Adapter

- Ideal for rainwater harvesting installations
- Enables the use of 80mm and 75mm plumbing
- pipe sizes if 110mm is not preferred
- Easy to fit

# Acts as an adapter to connect 80mm or 75mm pipes to a JoJo rainhead or first flush rainwater diverter.

This one-of-a-kind adapter allows you to connect either 80mm or 75mm pipes to our standard 110mm rainwater harvesting accessories. Each rainwater harvesting installation is unique, and this adapter allows for more versatility to ensure the ideal solution for a variety of applications.

#### **Pack contents**

• Rainwater harvesting adapter 110mm to 80/75mm