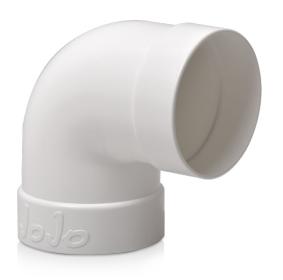

# 90 Degree Elbow Adapter 80/75mm

- Ideal for rainwater harvesting installations
- Suitable for use with either 80mm or 75mm plumbing pipes
- Allows for easy reduction in pipe size from 80mm to 75mm
- Easy to fit
- Durable

# Allows you to connect a 80 or 75mm pipe and can also act as an adapter between the two sizes.

This unique elbow adapter allows for the connection of both 80 or 75mm plumbing pipes, as well as easy adaption between the two sizes. Each rainwater harvesting installation is unique, and this adapter allows for more versatility to ensure the ideal solution for a variety of applications.