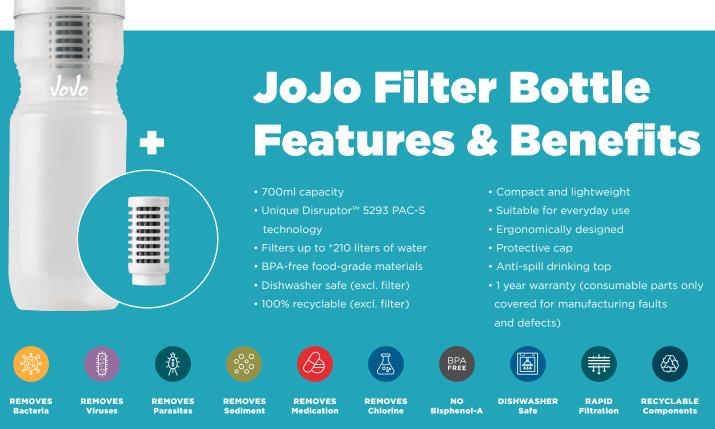

## For healthy, great tasting water!

At 700ml capacity, the JoJo water Filter Bottle is compact, lightweight, and ideal for everyday use. Take it anywhere and refill form any tap with the powerful disruptor filter technology that removes trace pharmaceuticals, pathogens, viruses, particulates, sediment and more. Convenient for gym, the car, school or days out, it filters the water as you drink, ensuring you have access to safe drinking water all times. Precision-manufactured from advance composites, the bottle is tough and flexible with the environmental benefit of being 100% recyclable.