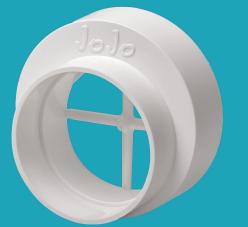

## 110mm to 80/75mm Adapter

- Ideal for rainwater harvesting installations
- Enables the use of 80mm and 75mm plumbing
- pipe sizes if 110mm is not preferred
- Easy to fit

## Acts as an adapter to connect 80mm or 75mm pipes to a JoJo rainhead or first flush rainwater diverter.

This one-of-a-kind adapter allows you to connect either 80mm or 75mm pipes to our standard 110mm rainwater harvesting accessories. Each rainwater harvesting installation is unique, and this adapter allows for more versatility to ensure the ideal solution for a variety of applications.

## **Specifications**

Item code: RWHADAPTER Package dimensions in mm: 160 (h) x 110 (w) x 60 (l) Pack contents: 1 x Rainwater harvesting adapter 110mm to 80/75mm Package weight: 0.097 kg