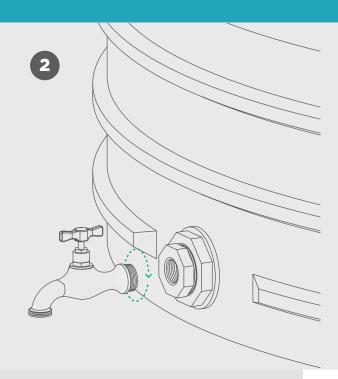

# **Using the 40/20mm Reducer**

Allows for a variety of 20mm connections to your JoJo water tank inlet, outlet and overflow.





# **COMPONENTS REQUIRED**



40/20mm Reducer



20mm Tap

#### Note

In this application we use a 20mm tap, but a variety of 20mm connections can be used such as pipes, accessories, adaptors and more. This will depend on your setup and installation.

# **APPLICATION EXAMPLE**

## Step 1

Fit the 40/20mm Reducer to the outlet at the bottom of your JoJo water storage tank (which is supplied pre-fitted).

## Step 2

Fit your 20mm tap or desired connection to the 40/20mm Reducer.

#### Important:

It is advised to use thread tape for all connections.