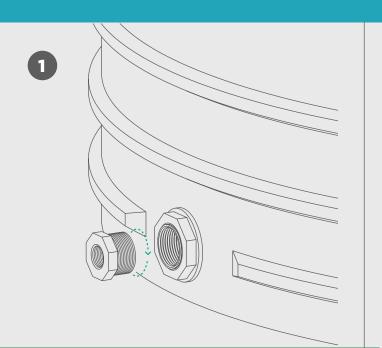

## Step 1

Fit the 40/20mm Reducer to the outlet at the bottom of your JoJo water storage tank (which is supplied pre-fitted).