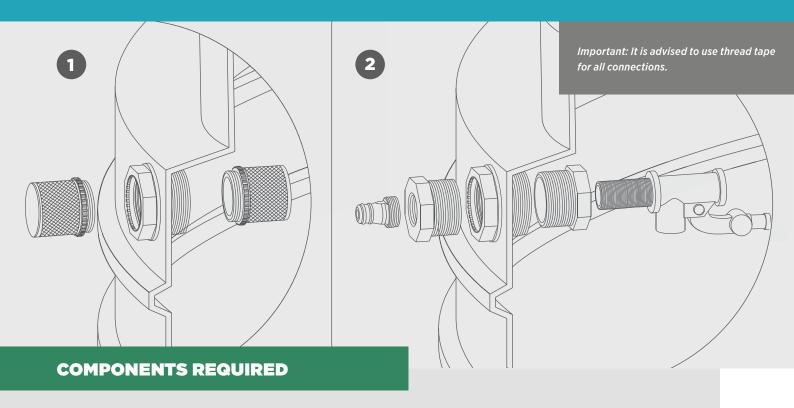

**Back-up Water Solution Kit** 

#### **Option 2**

Allows for easy conversion to a back-up water solution. Pair with our Back-up Water Solution Kit for the additional accessories required.