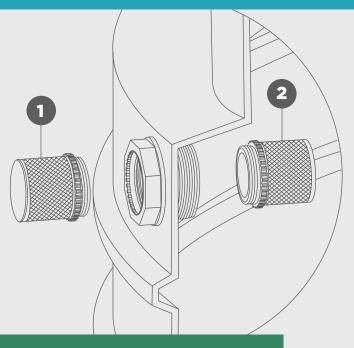

## **Option 1**

Connect the Mozzie Screen to the outside of the tank overflow or inlet if not connected a to pipe supply.

## **Option 2**

Connect the Mozzie Screen to the inside of the tank inlet (this allows you to utilise the external connection point for another purpose).