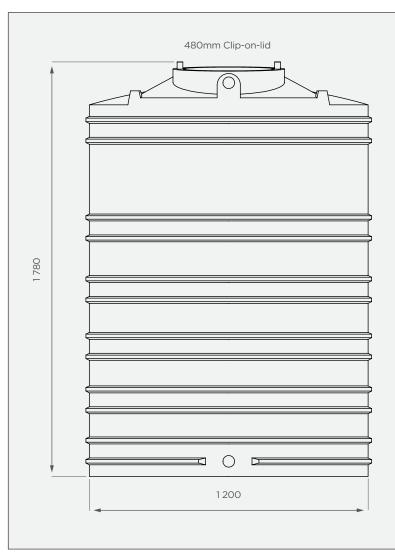

# **FRONT VIEW**

# **PRODUCT SPECIFICATIONS**

| Water    | SG 1                      |
|----------|---------------------------|
| Inlet    | 40mm female water fitting |
| Overflow | No overflow               |
| Outlet   | 40mm water fitting        |
| Lid      | 480mm                     |

All dimensions are in millimeters and scale is not 100% to scale. This drawing is the property of JoJo.