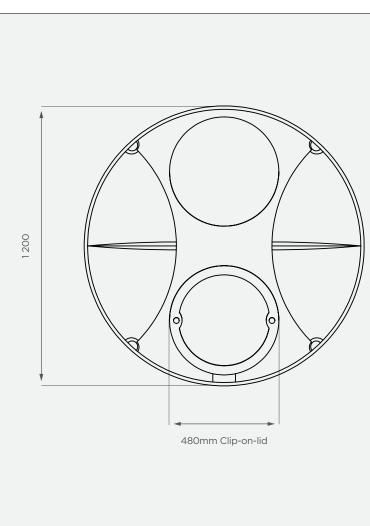

#### **TOP VIEW**

# **PRODUCT SPECIFICATIONS**

| Water    | SG 1                      |
|----------|---------------------------|
| Inlet    | 40mm female water fitting |
| Overflow | No overflow               |
| Outlet   | 40mm water fitting        |
| Lid      | 480mm                     |

All dimensions are in millimeters and scale is not 100% to scale. This drawing is the property of JoJo.