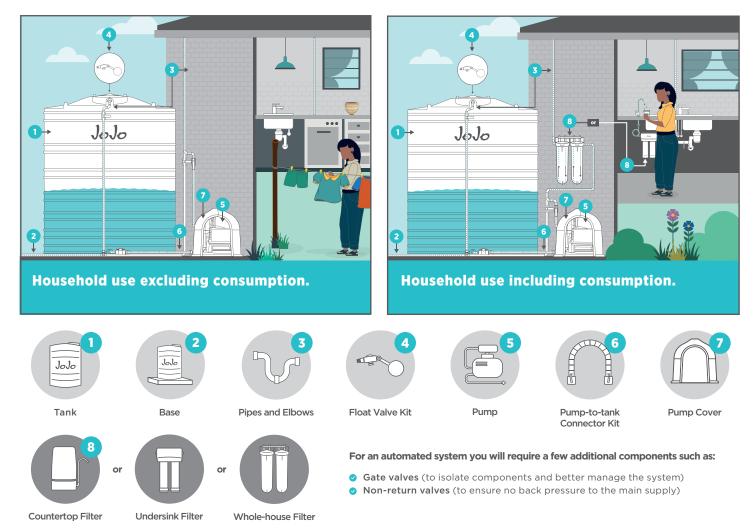

## **Backup Water Solutions**

## A guide and cost estimate for basic components required.

Note: each installation will vary based on the setup and personal preference. For detailed installation guidelines visit our water storage solutions section on our website.