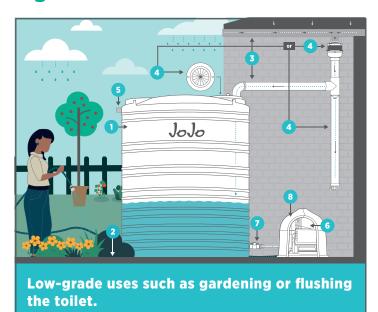

## It is very important to filter harvested rainwater

Pre-filtration

Filters the rainwater before it goes into your tank:

- Keeps debris and leaves out of your tank.
- Improves the quality of water stored.
- Protects the pump and reduces maintenance.