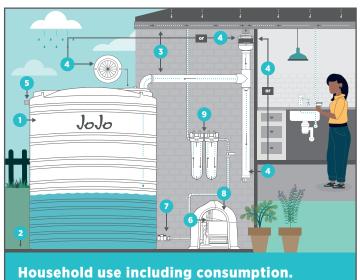

Filtration

Filters the rainwater before it is pumped back into your house, and ensures it is safe for consumption. The chosen filtration system needs to remove:

- Sediment, particulates, viruses and bacteria.
- Any other potentially harmful materials that could be present in the water.