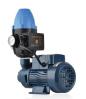

### Suited for use with JoJo's:

- 0.37kW Booster Pump
- 0.55, 0.75 and 1.1kW Centrifugal Pumps
- 0.6kW Self-priming Jet Pump

### **Suited for use with the following pumps**

3.7kW Booster Pump

0.55kW Centrifugal Pump

0.6kW Jet Pump

0.75kW Centrifugal Pump

1.1kW Centrifugal Pump

Scan this QR Code to watch the instructional video.