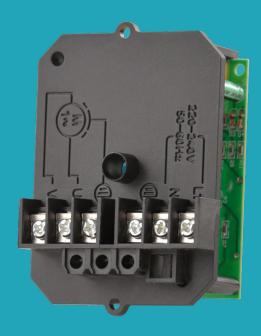

# **Booster Pump PC Board**

## A pc board suited for use with our smaller booster pump range.

Looking to replace your JoJo booster pump's pc board? We've got you covered.

This pc board will soon be available for purchase separately from selected dealers or our online store.

### **Suited for use with the following pumps**

3.7kW Booster Pump

0.55kW Centrifugal Pump

0.6kW Jet Pump

0.75kW Centrifugal Pump

1.1kW Centrifugal Pump

Scan this QR Code to watch the instructional video.