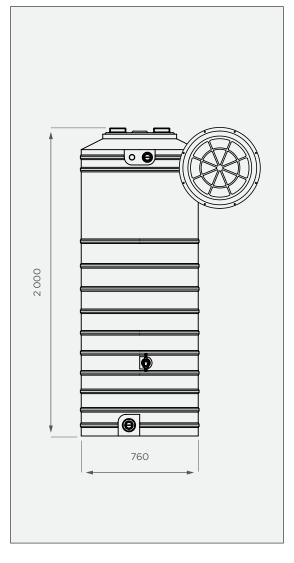

### **SIDE VIEW**

### **PRODUCT SPECIFICATIONS**

| Water             | SG 1                                                                  |
|-------------------|-----------------------------------------------------------------------|
| Inlet             | 40mm female water fitting<br>1 x thumb plug                           |
| Additional inlets | 2 x 20mm connections sealed with plugs                                |
| Overflow          | 40mm female water fitting<br>1 x thumb plug                           |
| Outlets           | 2 x 40mm water fittings<br>2 x thumb plugs                            |
| 2nd Outlets       | 2 x 20mm water fittings<br>2 x 20mm thumb plugs<br>1 x 20mm brass tap |
| Lids              | 2 x 450mm complete with<br>1 x filter screen                          |

All dimensions are in millimeters and scale is not 100% to scale. This drawing is the property of JoJo.