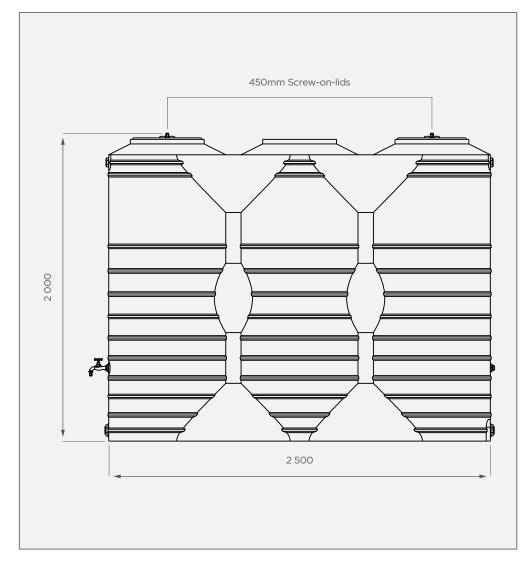

## **FRONT VIEW**

### **PRODUCT SPECIFICATIONS**

| Water             | SG 1                                                                  |
|-------------------|-----------------------------------------------------------------------|
| Inlet             | 40mm female water fitting<br>1 x thumb plug                           |
| Additional inlets | 2 x 20mm connections sealed with plugs                                |
| Overflow          | 40mm female water fitting<br>1 x thumb plug                           |
| Outlets           | 2 x 40mm water fittings<br>2 x thumb plugs                            |
| 2nd Outlets       | 2 x 20mm water fittings<br>2 x 20mm thumb plugs<br>1 x 20mm brass tap |
| Lids              | 2 x 450mm complete with<br>1 x filter screen                          |

All dimensions are in millimeters and scale is not 100% to scale. This drawing is the property of JoJo.