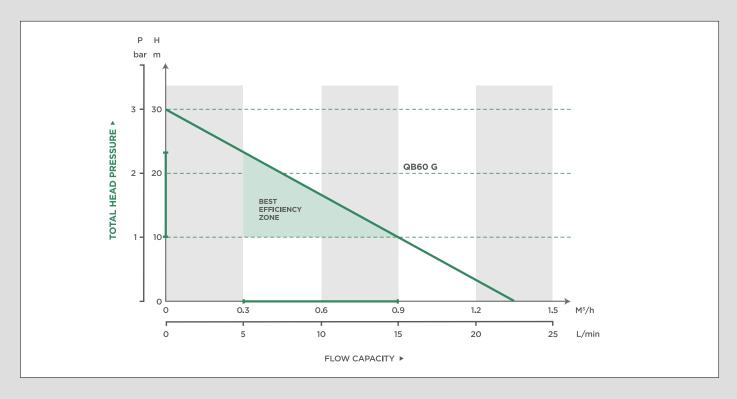

## **PERFORMANCE CURVE**

## **JOJO 0.37KW BOOSTER PUMP RANGE COMPARISON**

| BOOSTER PUMP              | TOILET | IRRIGATION<br>SYSTEM | ТАР | BEST EFFICIENCY<br>FLOW RANGE | BEST EFFICIENCY<br>PRESSURE RANGE | MAX<br>HEAD | MAX<br>FLOW |
|---------------------------|--------|----------------------|-----|-------------------------------|-----------------------------------|-------------|-------------|
|                           |        |                      |     |                               |                                   |             |             |
|                           |        | PYRAMID SPRINKLER    |     |                               |                                   |             |             |
| 0.37kW Basic Booster Pump | 1      | 1                    | 1   | 5 to 15 lt/min                | 1 to 2.3 bar                      | 30m (3Bar)  | 23L/min     |