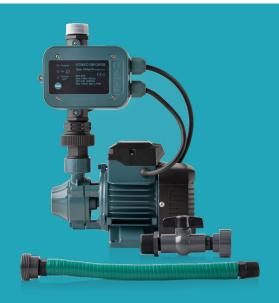

# **Basic Booster Pump** & Connector Kit

- Best efficiency pressure range 1 to 2.3 bar
- Best efficiency flow range
   to 15 lt/min
- 1-year Quality Warranty
- Energy-efficient

- Easy to operate
- Automatic start/stop function
- Pre-wired with a 3-point plug
- Dry running protection
- Over-heat protection

# **Pump specifications**

Pump model: QB60 G Motor power: 0.37kW Max. flow: 23 lt/min Max. pressure: 3 bar

Max. fluid temperature:  $40\,^{\circ}\text{C}$  Max. ambient temperature:  $40\,^{\circ}\text{C}$ 