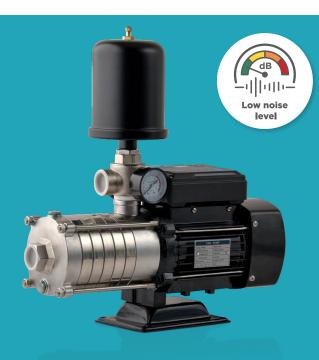

#### **Pump specifications**

Pump model: HMS750 Motor power: 0.75kW Max. flow: 75 lt/min Max. pressure: 5.3 bar Max. fluid temperature: 80°C

Max. ambient temperature: 40 °C

Max. suction lift: 7m Package dimensions in mm: 335 (h) x 195 (w) x 435 (l) Package weight: 14kg

#### **Performance**

Best efficiency flow range: 28 to 56 lt/min Best efficiency pressure range: 2 to 4 bar

Noise range: 59 to 64 dB