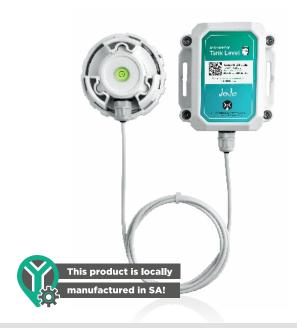

# IoT Monitor Tank Level

- Bluetooth Connectivity: Ideal for initial setup, testing, and realtime monitoring.
- Sigfox Integration: Enables remote monitoring, allowing you to track current and historical data, set alerts, and analyse water storage or consumption over specific periods.
- Wide Measuring Range: Accurately measures water levels ranging from 150mm to 5,000mm.
- Reliable: Engineered for consistent performance.

# The easy, reliable way to monitor the level inside your tank via your phone.

Installed on top of your tank, our innovative IOT Tank Level device measures the water level via a sensor and sends the data to the JoJo Monitor app on your mobile device.

## Things to note

Before installing the device on top of your tank, please download the JoJo Monitor app and follow the prompts to link your device to your account. This requires you to activate your device, and enter your device specific serial number which is on the back of your device.